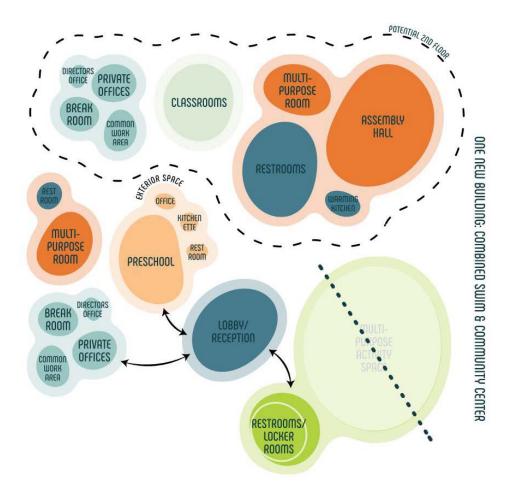

#### Heather Farm A.1

- Multi-Purpose Activity Space deleted
   Could be added in the future
   Local and national trends not prioritized
   Facility flexibility not prioritized
- Finish levels reduced
   More utilitarian finishes
- Potential savings: \$11-\$13 M
- Sq Ft reduced approx. 8,500