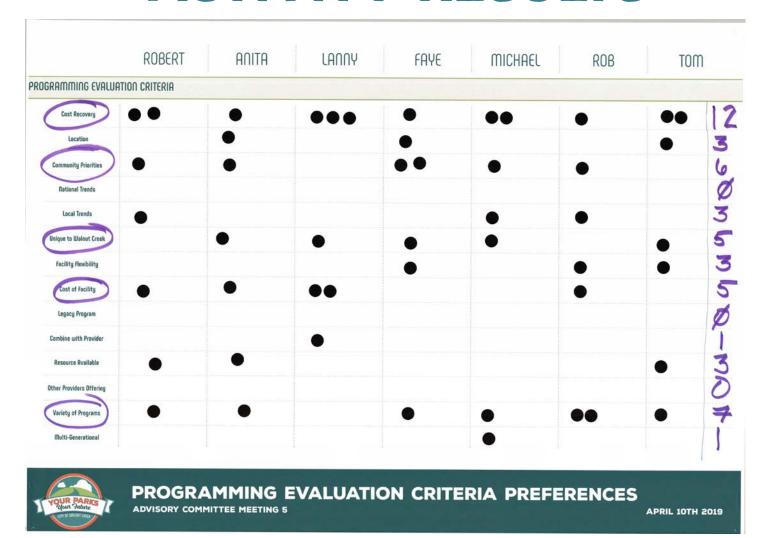

## EVALUATION CRITERIA ACTIVITY RESULTS

#### Rankings:

- 1 Cost Recovery
- 2 Variety of Programs
- 3 Community Priorities
- 4 Unique to Walnut Creek
  - & Cost of Facility