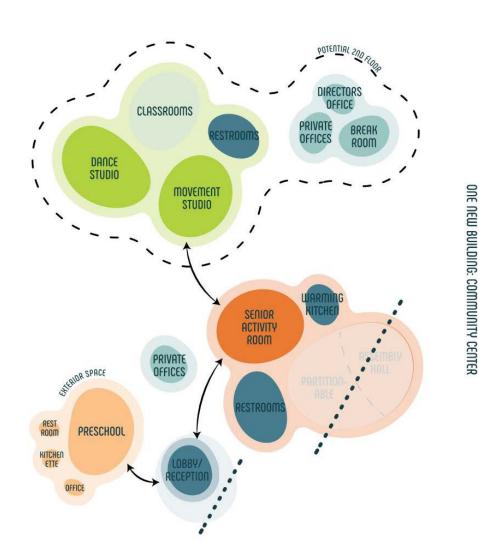

#### Civic Park A.1

- Assembly Hall deleted
   Underutilized, prioritize Heather Farm
   and Shadelands spaces instead
- Underground Parking deleted
   Reduced demand on parking
- Lobby and Restrooms downsized
   Due to no Assembly Hall
- Finish levels reduced
   More utilitarian spaces
- Potential savings: \$11-\$13 M
- Sq ft reduced approx. 7,200

#### Heather Farm A.1

- Multi-Purpose Activity Space deleted
   Could be added in the future
   Local and national trends not prioritized
   Facility flexibility not prioritized
- Finish levels reduced
   More utilitarian finishes
- Potential savings: \$11-\$13 M
- Sq Ft reduced approx. 8,500

#### **FACILITY CONSIDERATIONS**

- Risk for Loss
- Phasing and Construction
   Description
- Programming Accommodated
- Impacts to Other Park Sites
- Community Priorities
- Size
- Cost
- Advisory Committee Input